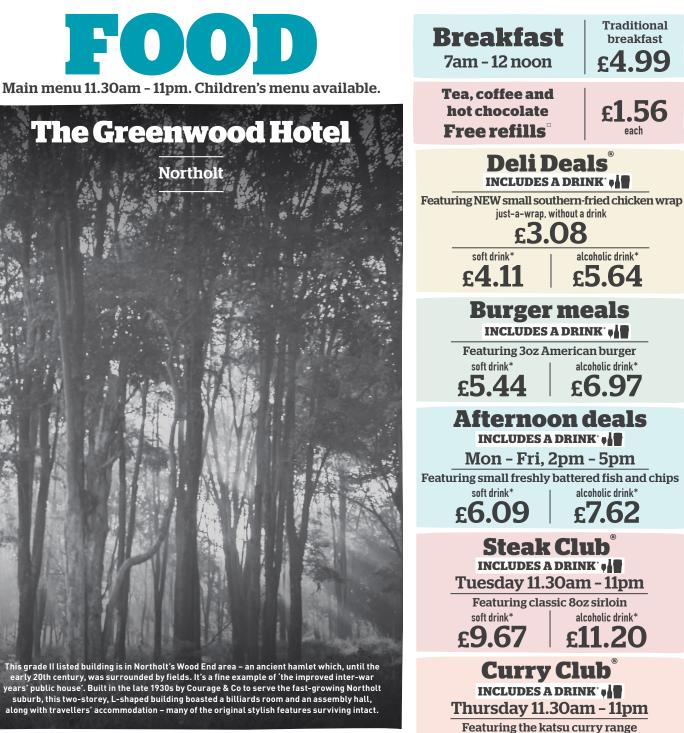

**Food hygiene** rating We have been awarded the maximum food hygiene rating of 5 in our pub.

100% UK and

From farms in the UK

and Ireland, prime beef

steaks matured for 28

davs. Traceable from

Irish beef

**RSPCA** 

# **Choose from over 150 drinks**

LAVATLA Coffee The freshly ground 100% Arabica Lavazza coffee<sup>tt</sup> we serve is from Rainforest Alliance-certified farms

Traditional

breakfast

£1.56

### Award-winning

children's menu Best children's meals (first place) Independently run 'secret diner' survey

#### **Sustainable Restaurant** Association

Awarded the highest rating in the world's largest sustainability certification for pubs and restaurants, evaluating standards in 'sourcing, society and the environment'