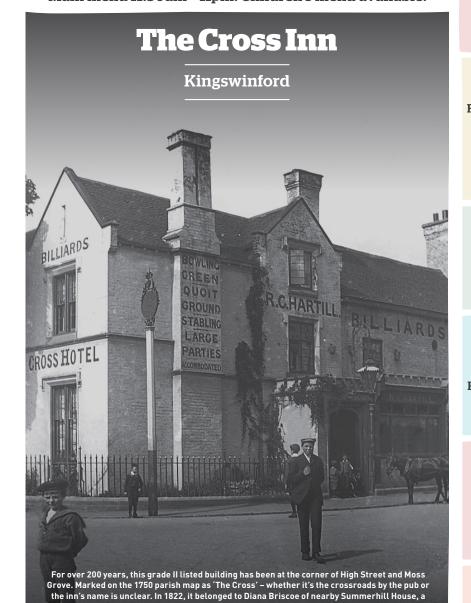

# **Table service**

fine villa built in the 18th century for the town's glassmakers/ironmasters. For the next 50 years,

The Cross is mentioned in local newspapers and was recorded by that name in the 1881 census.