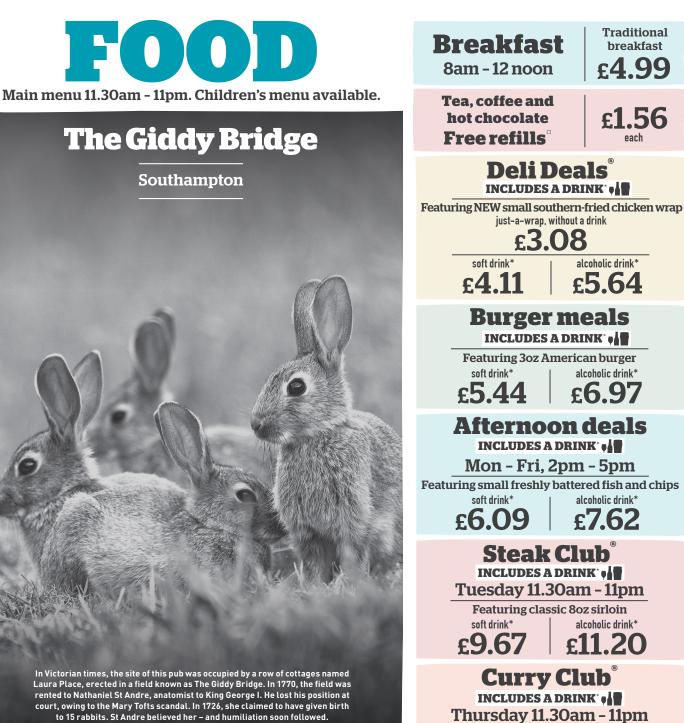

# Served BREAKFAST 8am - 12 noon

| Large breakfast 1343 kcal                                                                                            | 6.59 |
|----------------------------------------------------------------------------------------------------------------------|------|
| Two fried eggs, bacon, two Lincolnshire sausages, baked beans,<br>three hash browns. mushroom, two slices of toast   |      |
|                                                                                                                      |      |
| Traditional breakfast 807 kcal                                                                                       | 4.99 |
| Fried egg, bacon, Lincolnshire sausage, baked beans, two hash browns, slice of to                                    |      |
| Small breakfast (1997) 435 kcal<br>Fried egg, bacon, Lincolnshire sausage, baked beans, hash brown                   | 4.45 |
| ······                                                                                                               |      |
| Add: Black pudding (178 kcal) <b>75p</b>                                                                             |      |
| Freedom breakfast 586 kcal                                                                                           | 4.45 |
| Two fried eggs, bacon, baked beans, two hash browns, mushroom, tomato                                                |      |
| Large vegetarian breakfast 💟 1129 kcal                                                                               | 6.59 |
| Two fried eggs, three vegan sausages, baked beans, three hash browns,                                                |      |
| mushroom, tomato, two slices of toast                                                                                |      |
| Vegetarian breakfast V 786 kcal                                                                                      | 4.99 |
| Two fried eggs, two vegan sausages, baked beans, two hash browns,                                                    |      |
| mushroom, tomato, slice of toast                                                                                     |      |
| Small vegetarian breakfast 💟 🕸 🎆 291 kcal                                                                            | 4.45 |
| Fried egg, vegan sausage, baked beans, hash brown, tomato                                                            |      |
| Vegan breakfast 🧭 642 kcal                                                                                           | 4.61 |
| Two vegan sausages, baked beans, two hash browns, mushroom,                                                          |      |
| tomato, slice of toast, vegan spread                                                                                 |      |
| American breakfast 1258 kcal                                                                                         | 6.85 |
| Two fried eggs, two hash browns, maple-cured bacon, two Lincolnshire sausages,<br>four pancakes, maple-flavour syrup |      |
| Small American breakfast 629 kcal                                                                                    | 4.99 |
| Fried egg, hash brown, maple-cured bacon, Lincolnshire sausage,                                                      | 4.77 |
| two pancakes, maple-flavour syrup                                                                                    |      |
| Porridge V 🚳 😘 252 kcal (plain)                                                                                      | 2.09 |
| Add: Banana @ (110 kcal) 62p; Maple-flavour syrup @ (125 kcal) 34p                                                   | 2.07 |
| Strawberries @ (27 kcal) 62p; Blueberries @ (17 kcal) 62p                                                            |      |
| Honey 💟 (91 kcal) <b>34p; Sliced apple @</b> (46 kcal) <b>62p</b>                                                    |      |

# **Breakfast muffin deal**

| Includes tea, coffee or hot chocolate. Free refills                                                                                                                                                               |             |
|-------------------------------------------------------------------------------------------------------------------------------------------------------------------------------------------------------------------|-------------|
| <b>Egg &amp; cheese muffin ()</b> (555) 249 kcal<br>Fried egg, American-style cheese, in an English muffin                                                                                                        | 3.31        |
| <b>Egg &amp; bacon muffin ()))</b> 314 kcal<br>Fried egg, bacon, American-style cheese, in an English muffin                                                                                                      | 3.77        |
| <b>Egg &amp; sausage muffin (567)</b> 417 kcal<br>Fried egg, Lincolnshire sausage, American-style cheese, in an English muffin                                                                                    | 3.77        |
| <b>Egg &amp; vegetarian sausage muffin (V) (1999)</b> 330 kcal<br>Fried egg, vegan sausage, American-style cheese, in an English muffin                                                                           | 3.77        |
| Breakfast muffin \varpi 482 kcal<br>Fried egg, Lincolnshire sausage, bacon, American-style cheese, in an English muff                                                                                             | <b>4.01</b> |
| Smashed avocado muffin @ (271 kcal<br>Guacamole, pico de gallo, on an English muffin, rocket<br>Add: Maple-cured bacon (91 kcal) 1.52; Poached egg (63 kcal) 93p<br>Grilled halloumi-style cheese (447 kcal) 1.97 | 4.01        |
| Add: Hash brown 🥥 (82 kcal) <b>46p</b>                                                                                                                                                                            |             |