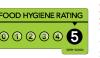

#### Deli Deals<sup>®</sup> INCLUDES A DRINK

## Burgers INCLUDES A DRINK . Beef burgers made with 100% British beef

9.93

|                                                                                                                                                                                                                                                                                                                                                                                        | ě                                                                  |
|----------------------------------------------------------------------------------------------------------------------------------------------------------------------------------------------------------------------------------------------------------------------------------------------------------------------------------------------------------------------------------------|--------------------------------------------------------------------|
| Beef burgers One 3oz beef patty.<br>Served with a small portion of chips (329 kcal, included in Calories below)<br>American burger 696 kcal<br>Red onion, gherkin, ketchup, American-style mustard<br>Classic beef burger 677 kcal<br>Iceberg lettuce, tomato, red onion<br>Skinny beef burger 505 375 kcal<br>Iceberg lettuce, tomato, red onion, with a side salad, instead of chips | ). soft drink*<br>5.44<br>each<br>alcoholic drink*<br>6.97<br>each |
| American cheese burger 730 kcal<br>American-style cheese, red onion, gherkin, ketchup, alco<br>American-style mustard                                                                                                                                                                                                                                                                  | soft drink* <b>6.04</b><br>holic drink* <b>7.57</b>                |
| Double beef burgers Two 3oz beef patties.<br>Served with chips (602 kcal, included in Calories below).<br>Double American burger 1138 kcal<br>Red onion, gherkin, ketchup, American-style mustard<br>Double classic beef burger 1119 kcal<br>Iceberg lettuce, tomato, red onion                                                                                                        | soft drink*<br>7.73<br>each<br>alcoholic drink*<br>9.26<br>each    |
| Double American cheese burger         1207 kcal           American-style cheese, red onion, gherkin, ketchup,         alco                                                                                                                                                                                                                                                             | soft drink* <b>8.30</b><br>holic drink* <b>9.83</b>                |

# Mon - Fri, 2pm - 5pm

**Freshly ba** Peas 1240 kca Whitby bre Chips, peas 11 Eight Whitby br Add: Two slice:

Chip shop-sty

## Afternoon deal

# Steaks and grills INCLUDES A DRINK

| From farms in the UK and Ireland, prime beef steaks (traceab<br>matured for 28 days, seasoned with a steak-seasoning blend      |               | to fork),        |
|---------------------------------------------------------------------------------------------------------------------------------|---------------|------------------|
| cooked to your liking.                                                                                                          | soft drink*   | alcoholic drink* |
| Classic 8oz sirloin steak 459 kcal                                                                                              | 11.25         | 12.78            |
| Classic 10oz rib-eye steak 717 kcal                                                                                             | 13.75         | 15.28            |
| Choose: Side salad 87 kcal; Mediterranean salad 198 kcal; Ja<br>Mashed potato 143 kcal; Chips 602 kcal                          | cket potato 2 | 25 kcal          |
| Gourmet 8oz sirloin steak 712 kcal                                                                                              | 13.59         | 15.12            |
| Gourmet 10oz rib-eye steak 965 kcal                                                                                             | 16.09         | 17.62            |
| Peas, tomato, mushroom, three onion rings, steak sauce                                                                          |               |                  |
| Choose: Side salad 87 kcal; Mediterranean salad 198 kcal; Ja<br>Mashed potato 143 kcal; Chips 602 kcal                          |               | 25 kcal          |
| Add your choice of steak sauce: Creamy peppercorn sauce (74<br>Jack Daniel's® Tennessee Honey glaze 🕥 (87 kcal) <b>1.82</b> eac | ,             |                  |
| Below meals are served with peas, tomato and mushroom.                                                                          | soft drink*   | alcoholic drink* |
| BBQ chicken melt                                                                                                                | 10.08         | 11.61            |
| Char-grilled chicken, Cheddar cheese, bacon, BBQ sauce                                                                          |               |                  |
| Choose: Side salad 🚳 609 kcal; Mediterranean salad 739 kca<br>Jacket potato 🚳 856 kcal; Mashed potato 827 kcal; Chips 114       |               |                  |
| 5oz gammon and egg                                                                                                              | 8.73          | 10.26            |
| Choose: Side salad 🚳 😘 402 kcal; Mediterranean salad 5                                                                          |               |                  |
| Jacket potato 🚳 649 kcal; Mashed potato 620 kcal; Chips 93                                                                      |               |                  |
| 10oz gammon and eggs                                                                                                            | 11.89         | 13.42            |
| Choose: Side salad 611 kcal; Mediterranean salad 741 kcal                                                                       |               |                  |
| Jacket potato 858 kcal; Mashed potato 829 kcal; Chips 1146 k                                                                    |               | 40.40            |
| Mixed grill                                                                                                                     | 11.89         | 13.42            |
| Gammon, pork loin, rump, lamb, Lincolnshire sausage<br>Choose: Side salad 984 kcal: Mediterranean salad 1114 kcal               |               |                  |
| Jacket potato 1231 kcal; Mashed potato 1202 kcal; Chips 1519                                                                    | ) kcal        |                  |
| Large mixed grill                                                                                                               | 13.65         | 15.18            |
| Gammon, pork loin, rump, lamb, two Lincolnshire sausages,                                                                       | 13.03         | 13.10            |
| fried eqq, six onion rings                                                                                                      |               |                  |
| Choose: Side salad 1477 kcal; Mediterranean salad 1607 kcal                                                                     |               |                  |
| Jacket potato 1724 kcal; Mashed potato 1696 kcal; Chips 2012                                                                    | 2 kcal        |                  |
|                                                                                                                                 |               |                  |