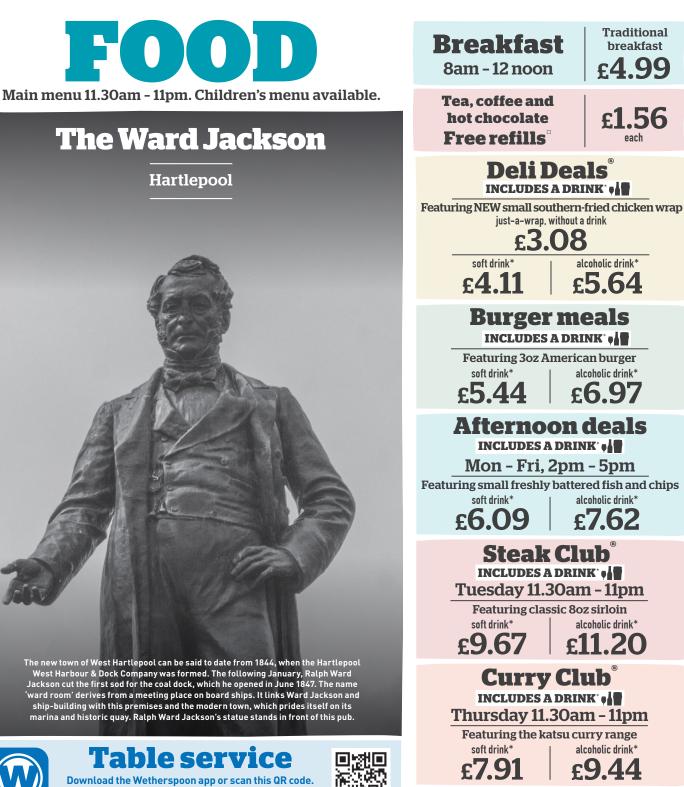

# Served BREAKFAST 8am - 12 noon

| Large breakfast 1343 kcal<br>Two fried eggs, bacon, two Lincolnshire sausages, baked beans,      | 6.59 |
|--------------------------------------------------------------------------------------------------|------|
| three hash browns, mushroom, two slices of toast                                                 |      |
| Traditional breakfast 807 kcal                                                                   | 4.99 |
| Fried egg, bacon, Lincolnshire sausage, baked beans, two hash browns, slice of to                |      |
| Small breakfast (555) 435 kcal                                                                   | 4.45 |
| Fried egg, bacon, Lincolnshire sausage, baked beans, hash brown                                  |      |
| Add: Black pudding (178 kcal) <b>75p</b>                                                         |      |
| Freedom breakfast 586 kcal                                                                       | 4.45 |
| Two fried eggs, bacon, baked beans, two hash browns, mushroom, tomato                            |      |
| Large vegetarian breakfast 💟 1129 kcal                                                           | 6.59 |
| Two fried eggs, three vegan sausages, baked beans, three hash browns,                            |      |
| mushroom, tomato, two slices of toast                                                            |      |
| Vegetarian breakfast V 786 kcal                                                                  | 4.99 |
| Two fried eggs, two vegan sausages, baked beans, two hash browns,                                |      |
| mushroom, tomato, slice of toast                                                                 |      |
| Small vegetarian breakfast 💟 🚳 🐻 291 kcal                                                        | 4.45 |
| Fried egg, vegan sausage, baked beans, hash brown, tomato                                        | 4.61 |
| <b>Vegan breakfast ∅</b> 642 kcal<br>Two vegan sausages, baked beans, two hash browns, mushroom, | 4.0  |
| tomato, slice of toast, vegan spread                                                             |      |
| American breakfast 1258 kcal                                                                     | 6.85 |
| Two fried eggs, two hash browns, maple-cured bacon, two Lincolnshire sausages,                   |      |
| four pancakes, maple-flavour syrup                                                               |      |
| Small American breakfast 629 kcal                                                                | 4.99 |
| Fried egg, hash brown, maple-cured bacon, Lincolnshire sausage,                                  |      |
| two pancakes, maple-flavour syrup                                                                |      |
| Porridge V 🚳 🗺 252 kcal (plain)                                                                  | 2.09 |
| Add: Banana @ (110 kcal) 62p; Maple-flavour syrup @ (125 kcal) 34p                               |      |
| Strawberries @ (27 kcal) 62p; Blueberries @ (17 kcal) 62p                                        |      |
| Honey 🔇 (91 kcal) 34p; Sliced apple 🥏 (46 kcal) 62p                                              |      |

#### Deli Deals<sup>®</sup> INCLUDES A DRINK

#### Burgers Includes A DRINK

| Beef burgers made with 100% British b                                                                                     | eef, freshl                        | y cooke                             | d to c |
|---------------------------------------------------------------------------------------------------------------------------|------------------------------------|-------------------------------------|--------|
| Beef burgers One 3oz beef patty.<br>Served with a small portion of chips (329 kcal, inc<br>American burger 696 kcal       | cluded in Cal                      | ories belov                         | N).    |
| Red onion, gherkin, ketchup, American-style mustard<br>Classic beef burger 677 kcal<br>Iceberg lettuce, tomato, red onion | soft drink*<br><b>5.44</b><br>each | alcoholic dr<br><b>6.97</b><br>each | ink*   |
| Skinny beef burger (555) 375 kcal<br>Iceberg lettuce, tomato, red onion, with a side salad, inste                         | ad of chips                        |                                     |        |
| American cheese burger 730 kcal                                                                                           | SI                                 | oft drink* 6                        | .04    |

# Mon - Fri, 2pm - 5pm

Fish and **Freshly ba** Peas 1240 kcal Whitby bro Chips, peas 11 Eight Whitby b

Add: Two slice Chip shop-sty

All-day br

Two fried eggs Add: Black pu Vegetariar Two fried eggs Steak & kin Choose: Mash **Bangers** a Three Lincolns Vegetariar Three vegan sa Wiltshire Two slices of W Sausages Three Lincolns Vegan sau Three vegan sa NEW Chill Red peppers, r After <u> Mon – Fri, 2pm – 5pm</u>

### Small pub classics Includes A DRINK

each **1.53** 

soft drink\* alcoholic drink\*

7.62

6.09

| chips                                                                                                 | soft drink* | alcoholic drink* |
|-------------------------------------------------------------------------------------------------------|-------------|------------------|
| shly battered cod and chips 🤣                                                                         | 7.84        | 9.37             |
| i <b>tby breaded scampi</b><br>29 kcal or mushy peas 686 kcal.<br>readed scampi                       | 7.84        | 9.37             |
| es of bread 🔍 (404 kcal) <b>1.34</b><br>yle curry sauce 🥥 (118 kcal) <b>1.46</b>                      |             |                  |
| <b>tshire cured ham,</b><br>hips (55) kcal<br>/iltshire cured ham, fried eag                          | 6.61        | 8.14             |
| •day brunch 681 kcal<br>sausage, bacon, fried egg, baked beans, chips<br>idding (178 kcal) <b>75p</b> | 6.91        | 8.44             |
| <b>Jetarian all-day brunch ()</b> 611 kcal<br>usages, fried egg, baked beans, chips                   | 6.91        | 8.44             |
| rnoon deal                                                                                            |             |                  |

Aft<u>ernoon deal</u>

#### Pub classics Includes A DRINK

| Melobisho                                                                                |                                |                                 |
|------------------------------------------------------------------------------------------|--------------------------------|---------------------------------|
| chips                                                                                    | soft drink                     | * alcoholic drink*              |
| attered cod and chips 🤣<br>al or mushy peas 1298 kcal                                    | 10.08                          | 11.61                           |
| eaded scampi<br>135 kcal or mushy peas 1192 kcal.<br>readed scampi                       | 10.08                          | 11.61                           |
| es of bread 🔍 (404 kcal) <b>1.34</b><br><b>/le curry sauce @ (</b> 118 kcal) <b>1.46</b> |                                |                                 |
| r <b>unch</b> 1245 kcal                                                                  | 9.72                           | 11.25                           |
| s, bacon, two Lincolnshire sausages, baked be<br><b>dding</b> (178 kcal) <b>75p</b>      | ans, cnips                     |                                 |
| <b>n all-day brunch (V)</b> 1023 kcal<br>s, three vegan sausages, baked beans, chips     | 9.72                           | 11.25                           |
| idney pudding Peas, onion & red wine grav                                                | /y <b>8.32</b>                 | 9.85                            |
| ed potato 963 kcal; Chips 1279 kcal<br>and mash 894 kcal                                 | 8.32                           | 9.85                            |
| shire sausages, peas, onion & red wine gravy<br><b>n bangers and mash </b> (V) 635 kcal  | 8.32                           | 9.85                            |
| ausages, peas, onion & red wine gravy                                                    | 0.01                           |                                 |
| <b>cured ham, eggs and chips</b> 856 kca<br>Wiltshire cured ham, two fried eggs          | al <b>7.73</b>                 | 9.26                            |
| , chips and beans 1170 kcal                                                              | 7.73                           | 9.26                            |
| shire sausages<br><b>Isages, chips and beans Ø</b> 910 kcal<br>ausages                   | 7.73                           | 9.26                            |
| l <b>i bean non-carne 🖊 ⊘ </b> 635 kcal<br>red kidney and black turtle beans, smoky chip | <b>8.32</b><br>otle sauce, ric |                                 |
| rnoon deal<br>ri, 2pm - 5pm                                                              | soft drink*<br><b>7.27</b>     | alcoholic drink*<br><b>8.80</b> |