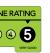

# Served BREAKFAST 8am - 12 noon

| <b>Large breakfast</b> 1343 kcal<br>Two fried eggs, bacon, two Lincolnshire sausages, baked beans,             | 6.59 |
|----------------------------------------------------------------------------------------------------------------|------|
| three hash browns. mushroom, two slices of toast                                                               |      |
| Traditional breakfast 807 kcal                                                                                 | 4.99 |
| Fried egg, bacon, Lincolnshire sausage, baked beans, two hash browns, slice of to                              | ast  |
| Small breakfast (500) 435 kcal                                                                                 | 4.45 |
| Fried egg, bacon, Lincolnshire sausage, baked beans, hash brown                                                |      |
| Add: Black pudding (178 kcal) <b>75p</b>                                                                       |      |
| Freedom breakfast 586 kcal                                                                                     | 4.45 |
| Two fried eggs, bacon, baked beans, two hash browns, mushroom, tomato                                          |      |
| Large vegetarian breakfast 🔇 1129 kcal                                                                         | 6.59 |
| Two fried eggs, three vegan sausages, baked beans, three hash browns,<br>mushroom, tomato, two slices of toast |      |
| Vegetarian breakfast V 786 kcal                                                                                | 4.99 |
| Two fried eggs, two vegan sausages, baked beans, two hash browns,                                              |      |
| mushroom, tomato, slice of toast                                                                               |      |
| Small vegetarian breakfast 💟 🚳 \varpi 291 kcal                                                                 | 4.45 |
| Fried egg, vegan sausage, baked beans, hash brown, tomato                                                      |      |
| Vegan breakfast 🥏 642 kcal                                                                                     | 4.61 |
| Two vegan sausages, baked beans, two hash browns, mushroom,<br>tomato, slice of toast, vegan spread            |      |
| American breakfast 1258 kcal                                                                                   | 6.85 |
| Two fried eggs, two hash browns, maple-cured bacon, two Lincolnshire sausages,                                 | 0.05 |
| four pancakes, maple-flavour syrup                                                                             |      |
| Small American breakfast 629 kcal                                                                              | 4.99 |
| Fried egg, hash brown, maple-cured bacon, Lincolnshire sausage,                                                |      |
| two pancakes, maple-flavour syrup                                                                              |      |
| Porridge V 🥯 5 kcal (plain)                                                                                    | 2.09 |
| Add: Banana 🥥 (110 kcal) 62p; Maple-flavour syrup 🥥 (125 kcal) 34p                                             |      |
| Strawberries 🥥 (27 kcal) 62p; Blueberries 🥥 (17 kcal) 62p                                                      |      |
| Honey V (91 kcal) 34p; Sliced apple ⊘ (46 kcal) 62p                                                            |      |

# **Breakfast muffin deal**

| Includes tea, coffee or hot chocolate. Free refills                                                                                                                                                                      |             |  |
|--------------------------------------------------------------------------------------------------------------------------------------------------------------------------------------------------------------------------|-------------|--|
| <b>Egg &amp; cheese muffin ()</b> (555) 249 kcal<br>Fried egg, American-style cheese, in an English muffin                                                                                                               | 3.31        |  |
| <b>Egg &amp; bacon muffin ()))</b> 314 kcal<br>Fried egg, bacon, American-style cheese, in an English muffin                                                                                                             | 3.77        |  |
| <b>Egg &amp; sausage muffin (555)</b> 417 kcal<br>Fried egg, Lincolnshire sausage, American-style cheese, in an English muffin                                                                                           | 3.77        |  |
| <b>Egg &amp; vegetarian sausage muffin (V) (555)</b> 330 kcal<br>Fried egg, vegan sausage, American-style cheese, in an English muffin                                                                                   | 3.77        |  |
| Breakfast muffin \varpi 482 kcal<br>Fried egg, Lincolnshire sausage, bacon, American-style cheese, in an English muff                                                                                                    | <b>4.01</b> |  |
| Smashed avocado muffin @ 🕸 📆 271 kcal<br>Guacamole, pico de gallo, on an English muffin, rocket<br>Add: Maple-cured bacon (91 kcal) 1.52; Poached egg 🔍 (63 kcal) 93p<br>Grilled halloumi-style cheese 🔍 (447 kcal) 1.97 | 4.01        |  |
| Add: Hash brown 🥏 (82 kcal) 46p                                                                                                                                                                                          |             |  |