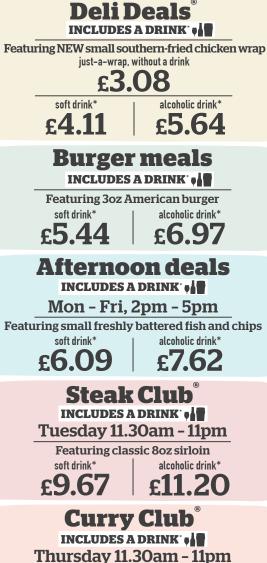

# Deli Deals<sup>®</sup> INCLUDES A DRINK

### All wraps and paninis are freshly made to order.

| <b>NEW</b> 10" wraps A smaller wrap and filling.                                 |                     |  |
|----------------------------------------------------------------------------------|---------------------|--|
| Small brunch wrap 559 kcal                                                       |                     |  |
| Fried egg, bacon, Lincolnshire sausage, Cheddar cheese                           | just-a-wrap,        |  |
| Small vegetarian brunch wrap 💟 545 kcal                                          | without a drink     |  |
| Fried egg, two vegan sausages, Cheddar cheese                                    | 3.08                |  |
| Small shawarma chicken 💴 502 kcal                                                | each                |  |
| Chicken thigh, Middle Eastern spices, Naga chilli and garlic & herb sauces,      | 0.111*              |  |
| tomato, onion, rocket, fresh mint                                                | soft drink*         |  |
| Small Quorn <sup>™</sup> nuggets ⊘ 😘 310 kcal                                    | <b>4.11</b><br>each |  |
| Salad leaves, tomato, cucumber, salsa                                            | Guon                |  |
| Small southern-fried chicken 🗾 🕅 399 kcal                                        | alcoholic drink*    |  |
| Salad leaves, smoky chipotle mayo                                                | <b>5.64</b><br>each |  |
| Small cold chicken breast 💋 😳 🐯 277 kcal                                         | each                |  |
| Salad leaves, sweet chilli sauce                                                 |                     |  |
| Small fried halloumi-style cheese 💋 🛛 🐯 391 kcal                                 |                     |  |
| Salad leaves, sweet chilli sauce, tomato, cucumber                               |                     |  |
| Add: Small side salad 🥥 (46 kcal); Small portion of chips 🥥 (329 kcal) 1.03 each |                     |  |

# Burgers Includes A DRINK

| Beef burgers made with 100% British b                                                                                                                 | beef, fresh                        | y cooked to                             | order. Traceable from farm to fork                                                                          |
|-------------------------------------------------------------------------------------------------------------------------------------------------------|------------------------------------|-----------------------------------------|-------------------------------------------------------------------------------------------------------------|
| Beef burgers One 3oz beef patty.<br>Served with a small portion of chips (329 kcal, in                                                                | cluded in Cal                      | ories below).                           | Gourmet burgers<br>Served with chips, six onion ring                                                        |
| American burger 696 kcal<br>Red onion, gherkin, ketchup, American-style mustard<br>Classic beef burger 677 kcal<br>Iceberg lettuce, tomato, red onion | soft drink*<br><b>5.44</b><br>each | alcoholic drink*<br><b>6.97</b><br>each | <b>Ultimate burger</b> 1656 kcal<br>Two 3oz beef patties, maple-cured ba<br>signature burger sauce, gherkin |
|                                                                                                                                                       |                                    |                                         | Toppossoo hurgor                                                                                            |

## Small pub classics Includes A DRINK

each **1.53** 

soft drink\* alcoholic drink\*

7.62

6.09

| chips                                                                                                 | soft drink* | alcoholic drink* |
|-------------------------------------------------------------------------------------------------------|-------------|------------------|
| shly battered cod and chips 🤗                                                                         | 7.84        | 9.37             |
| <b>itby breaded scampi</b><br>29 kcal or mushy peas 686 kcal.<br>readed scampi                        | 7.84        | 9.37             |
| es of bread 💟 (404 kcal) <b>1.34</b><br>yle curry sauce 🧭 (118 kcal) <b>1.46</b>                      |             |                  |
| <b>.tshire cured ham,</b><br>hips 쨼 455 kcal<br>/iltshire cured ham, fried egg                        | 6.61        | 8.14             |
| •day brunch 681 kcal<br>sausage, bacon, fried egg, baked beans, chips<br>idding (178 kcal) <b>75p</b> | 6.91        | 8.44             |
| yetarian all-day brunch ♥ 611 kcal<br>usages, fried egg, baked beans, chips                           | 6.91        | 8.44             |
| rnoon deal                                                                                            |             |                  |

Mon - Fri, 2pm - 5pm

## Pub classics INCLUDES A DRINK

| Fish and chips                                                                                            | soft drink      | * alcoholic drink* |
|-----------------------------------------------------------------------------------------------------------|-----------------|--------------------|
| <b>Freshly battered cod and chips</b> <i>P</i> eas 1240 kcal or mushy peas 1298 kcal                      | 10.08           | 11.61              |
| Whitby breaded scampi<br>Chips, peas 1135 kcal or mushy peas 1192 kcal.<br>Eight Whitby breaded scampi    | 10.08           | 11.61              |
| Add: Two slices of bread 🔍 (404 kcal) <b>1.34</b><br>Chip shop-style curry sauce 🥥 (118 kcal) <b>1.46</b> |                 |                    |
| All-day brunch 1245 kcal                                                                                  | 9.72            | 11.25              |
| Two fried eggs, bacon, two Lincolnshire sausages, baked be<br>Add: Black pudding (178 kcal) <b>75p</b>    | ans, chips      |                    |
| Vegetarian all-day brunch 💟 1023 kcal                                                                     | 9.72            | 11.25              |
| Two fried eggs, three vegan sausages, baked beans, chips                                                  | 0.00            | 0.05               |
| Steak & kidney pudding Peas, onion & red wine grav<br>Choose: Mashed potato 963 kcal; Chips 1279 kcal     | y <b>8.32</b>   | 9.85               |
| Bangers and mash 894 kcal                                                                                 | 8.32            | 9.85               |
| Three Lincolnshire sausages, peas, onion & red wine gravy<br>Vegetarian bangers and mash V 635 kcal       | 8.32            | 9.85               |
| Three vegan sausages, peas, onion & red wine gravy                                                        | 0.32            | 7.05               |
| Wiltshire cured ham, eggs and chips 856 kca                                                               | l <b>7.73</b>   | 9.26               |
| Two slices of Wiltshire cured ham, two fried eggs Sausages, chips and beans 1170 kcal                     | 7.73            | 9.26               |
| Three Lincolnshire sausages                                                                               | ///0            | 7.20               |
| Vegan sausages, chips and beans Ø 910 kcal                                                                | 7.73            | 9.26               |
| Three vegan sausages<br>NEW Chilli bean non-carne 🖊 🥥 🧐 635 kcal                                          | 8.32            | 9.85               |
| Red peppers, red kidney and black turtle beans, smoky chip                                                | otle sauce, ric | e, tortilla chips  |
| Afternoon deal                                                                                            | soft drink*     | alcoholic drink*   |
| Mon - Fri, 2pm - 5pm                                                                                      | 7.27            | 8.80               |

| Steaks and grills INCLUDES A DRINK |
|------------------------------------|
|------------------------------------|

From farms in the UK and Ireland, prime beef steaks (traceable from farm to fork), matured for 28 days, seasoned with a steak-seasoning blend and freshly ----

| cooked to your liking.                                                                                                                                                                                                          |                                     |                                          |
|---------------------------------------------------------------------------------------------------------------------------------------------------------------------------------------------------------------------------------|-------------------------------------|------------------------------------------|
| Classic 8oz sirloin steak<br>Choose: Side salad 526 kcal<br>Mediterranean salad 657 kcal; Jacket potato 774 kcal<br>Mashed potato 745 kcal; Chips 1061 kcal                                                                     | soft drink*<br><b>11.25</b><br>each | alcoholic drink*<br><b>12.78</b><br>each |
| Gourmet 8oz sirloin steak<br>Peas, tomato, mushroom, three onion rings, steak sauce<br>Choose: Side salad 785 kcal<br>Mediterranean salad 915 kcal; Jacket potato 1032 kcal<br>Mashed potato 1003 kcal; Chips 1320 kcal         | soft drink*<br><b>13.59</b><br>each | alcoholic drink*<br><b>15.12</b><br>each |
| Add your choice of steak sauce: Creamy peppercorn sauc<br>Jack Daniel's® Tennessee Honey glaze (87 kcal) 1.82                                                                                                                   | ( )                                 |                                          |
| Below meals are served with peas, tomato and m                                                                                                                                                                                  | ushroom.<br>soft drink              | <ul> <li>alcoholic drink*</li> </ul>     |
| BBQ chicken melt<br>Char-grilled chicken, Cheddar cheese, bacon, BBQ sauce<br>Choose: Side salad @ 609 kcal; Mediterranean salad 739<br>Jacket potato @ 856 kcal; Mashed potato 827 kcal; Chip:                                 | <b>10.08</b><br>9 kcal              |                                          |
| 5oz gammon and egg<br>Choose: Side salad 🕸 🍪 402 kcal; Mediterranean sal<br>Jacket potato 😨 649 kcal; Mashed potato 620 kcal; Chip:                                                                                             |                                     | 10.26                                    |
| 10oz gammon and eggs<br>Choose: Side salad 611 kcal; Mediterranean salad 741 kc<br>Jacket potato 858 kcal; Mashed potato 829 kcal; Chips 11                                                                                     |                                     | 13.42                                    |
| Mixed grill<br>Gammon, pork loin, rump, lamb, Lincolnshire sausage<br>Choose: Side salad 984 kcal; Mediterranean salad 1114 k<br>Jacket potato 1231 kcal; Mashed potato 1202 kcal; Chips                                        |                                     | 13.42                                    |
| Large mixed grill<br>Gammon, pork loin, rump, lamb, two Lincolnshire sausage<br>fried egg, six onion rings<br>Choose: Side salad 1477 kcal; Mediterranean salad 1607<br>Jacket potato 1724 kcal; Mashed potato 1696 kcal; Chips | kcal                                | 15.18                                    |