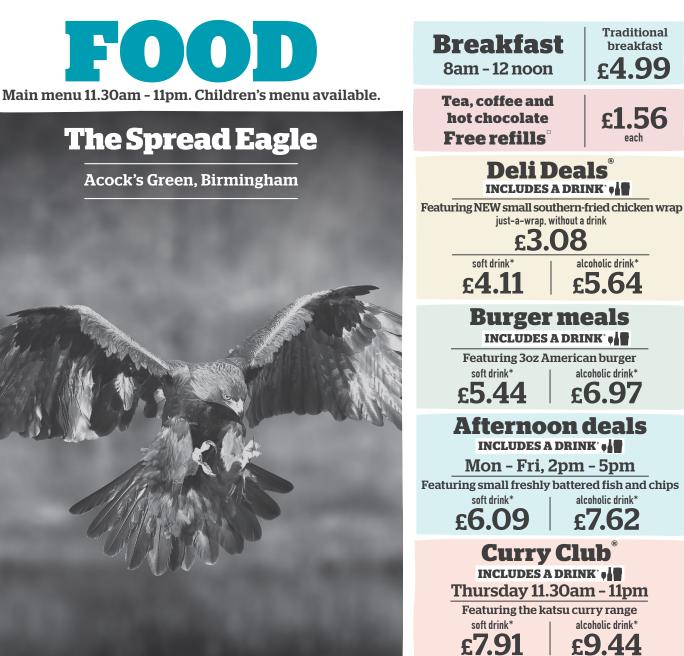

## Served BREAKFAST

| <b>Large breakfast</b> 1343 kcal<br>Two fried eggs, bacon, two Lincolnshire sausages, baked beans,<br>three hash browns, mushroom, two slices of toast                    | 6.59 |
|---------------------------------------------------------------------------------------------------------------------------------------------------------------------------|------|
| <b>Traditional breakfast</b> 807 kcal<br>Fried egg, bacon, Lincolnshire sausage, baked beans,<br>two hash browns, slice of toast                                          | 4.99 |
| Small breakfast (55) 435 kcal<br>Fried egg, bacon, Lincolnshire sausage, baked beans, hash brown                                                                          | 4.45 |
| Add: Black pudding (178 kcal) <b>75p</b>                                                                                                                                  |      |
| <b>Freedom breakfast</b> 586 kcal<br>Two fried eggs, bacon, baked beans, two hash browns, mushroom, tomato                                                                | 4.45 |
| Large vegetarian breakfast 🕥 1129 kcal<br>Two fried eggs, three vegan sausages, baked beans, three hash browns,<br>mushroom, tomato, two slices of toast                  | 6.59 |
| Vegetarian breakfast ♥ 786 kcal<br>Two fried eggs, two vegan sausages, baked beans, two hash browns,<br>mushroom, tomato, slice of toast                                  | 4.99 |
| <b>Small vegetarian breakfast V 🕸 🗺</b> 291 kcal<br>Fried egg, vegan sausage, baked beans, hash brown, tomato                                                             | 4.45 |
| Vegan breakfast ∅ 642 kcal<br>Two vegan sausages, baked beans, two hash browns, mushroom,<br>tomato, slice of toast, vegan spread                                         | 4.61 |
| Porridge V & 152 kcal (plain)<br>Add: Banana (110 kcal) 62p; Strawberries (27 kcal) 62p<br>Blueberries (17 kcal) 62p; Honey V (91 kcal) 34p<br>Sliced apple (46 kcal) 62p | 2.09 |
| <b>Eggs Benedict</b> 725 kcal<br>Two poached eggs, on an English muffin, with Wiltshire cured ham,<br>Hollandaise sauce, rocket                                           | 5.14 |
| Mushroom Benedict 🔮 638 kcal<br>Two poached eggs, on an English muffin, with mushroom,<br>Hollandaise sauce, rocket                                                       | 5.14 |
| <b>Miner's Benedict</b> 939 kcal<br>Two poached eggs, on an English muffin, with black pudding,<br>Hollandaise sauce, rocket                                              | 5.14 |
| Scrambled egg on toast V 570 kcal<br>Three eggs, buttered white bloomer toast                                                                                             | 3.77 |
| Beans on toast (V) 69 566 kcal. Buttered white bloomer toast                                                                                                              | 3.66 |
| Small beans on toast 🛛 🕸 🐻 252 kcal<br>Buttered white bloomer toast                                                                                                       | 2.62 |
| Two slices of toast with jam or marmalade 💟 524 kcal<br>White bloomer bread                                                                                               | 2.47 |
| <b>Fresh fruit @ </b> 38 (1999) 200 kcal<br>Apple, banana, blueberries, strawberries                                                                                      | 3.66 |
| NEW Fresh fruit and yoghurt 👽 🌚 (1997) 334 kcal<br>Apple, banana, blueberries, strawberries, Greek-style honey yoghurt                                                    | 4.45 |
|                                                                                                                                                                           |      |

# 8am - 12 noon

| Bacon butty 574 kcal<br>Three rashers of bacon, buttered white bloomer bread                                                                                                                    | 3.4               |
|-------------------------------------------------------------------------------------------------------------------------------------------------------------------------------------------------|-------------------|
| Sausage butty 714 kcal<br>Two Lincolnshire sausages, buttered white bloomer bread                                                                                                               | 3.4               |
| <b>Vegetarian sausage butty (V</b> 541 kcal<br>Two vegan sausages, buttered white bloomer bread<br>NEW Vegan option available with vegan spread @ 58 (556) 435 kcal                             | 3.4               |
| <b>Breakfast wrap</b> 724 kcal<br>Fried egg, bacon, Lincolnshire sausage, hash brown, Cheddar cheese                                                                                            | 4.3               |
| <b>Vegetarian breakfast wrap                                   </b>                                                                                                                             | 4.3               |
| Breakfast muffin deal                                                                                                                                                                           | <b>C</b> 11       |
| Includes tea, coffee or hot chocolate. Free re<br>Egg & cheese muffin ♥  249 kcal<br>Fried egg, American-style cheese, in an English muffin                                                     | <b>ЯШS</b><br>3.: |
| Egg & bacon muffin (555) 314 kcal                                                                                                                                                               | 3.                |
| Fried egg, bacon, American-style cheese, in an English muffin                                                                                                                                   |                   |
| Fried egg, bacon, American-style cheese, in an English muffin<br><b>Egg &amp; sausage muffin (555)</b> 417 kcal<br>Fried egg, Lincolnshire sausage, American-style cheese, in an English muffin | 3.                |
| Egg & sausage muffin (555) 417 kcal                                                                                                                                                             | 3.'<br>3.'        |
| Egg & sausage muffin (555) 417 kcal<br>Fried egg, Lincolnshire sausage, American-style cheese, in an English muffin<br>Egg & vegetarian sausage muffin V (555) 330 kcal                         | 3.                |

#### Deli Deals<sup>®</sup> INCLUDES A DRINK

All wraps and paninis are freshly made to order.

| NEW 10" wraps A smaller wrap and filling.<br>Small brunch wrap 559 kcal                                                                                                                                                   |                                        |  |
|---------------------------------------------------------------------------------------------------------------------------------------------------------------------------------------------------------------------------|----------------------------------------|--|
| Fried egg, bacon, Lincolnshire sausage, Cheddar cheese                                                                                                                                                                    | just-a-wrap,                           |  |
| <b>Small vegetarian brunch wrap </b> ♥ 545 kcal<br>Fried egg, two vegan sausages, Cheddar cheese                                                                                                                          | without a drink<br><b>3.08</b><br>each |  |
| Small shawarma chicken 🕬 502 kcal                                                                                                                                                                                         |                                        |  |
| Chicken thigh, Middle Eastern spices, Naga chilli and garlic & herb sauces, tomato, onion, rocket, fresh mint                                                                                                             | soft drink*<br><b>4.11</b>             |  |
| Small Quorn <sup>™</sup> nuggets ⊘ ‱ 310 kcal                                                                                                                                                                             | each                                   |  |
| Salad leaves, tomato, cucumber, salsa                                                                                                                                                                                     | alcoholic drink*                       |  |
| Small southern-fried chicken //// (500) 399 kcal Salad leaves, smoky chipotle mayo                                                                                                                                        | <b>5.64</b><br>each                    |  |
| Small fried halloumi-style cheese <b>FF O</b> (555) 391 kcal<br>Salad leaves, sweet chilli sauce, tomato, cucumber<br>Add: Small side salad <b>(</b> 46 kcal); Small portion of chips <b>(</b> 329 kcal) <b>1.03</b> each |                                        |  |