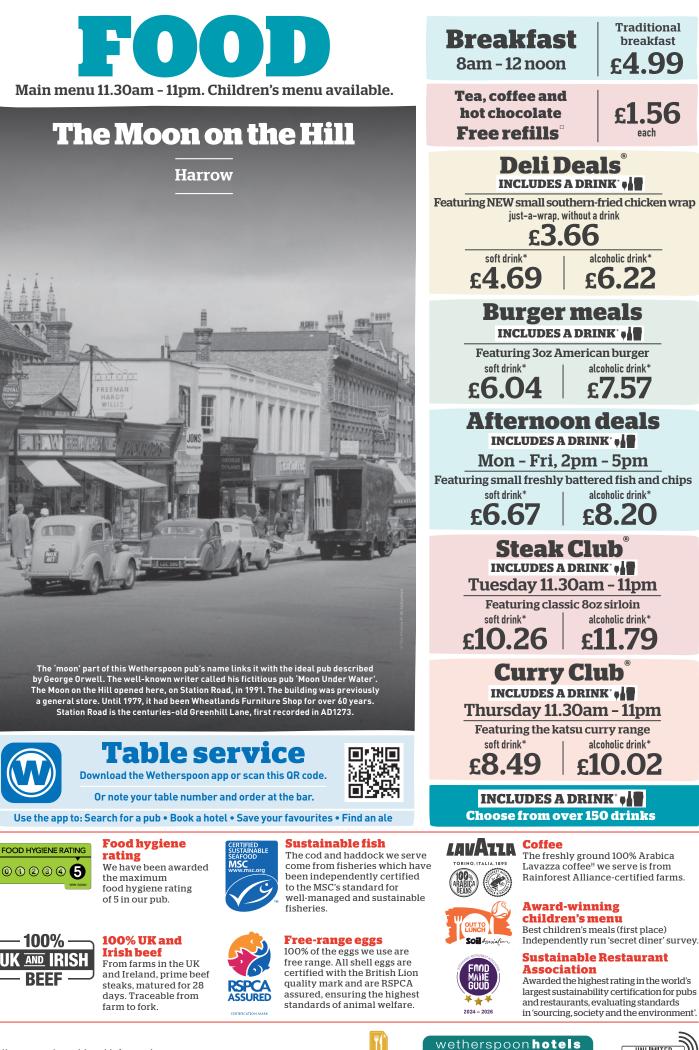

# Served BREAKFAST 8am - 12 noon

| Large breakfast 1343 kcal<br>Two fried eggs, bacon, two Lincolnshire sausages, baked beans,                                                                                                                                 | 6.59        |
|-----------------------------------------------------------------------------------------------------------------------------------------------------------------------------------------------------------------------------|-------------|
| three hash browns, mushroom, two slices of toast<br><b>Traditional breakfast</b> 807 kcal<br>Fried egg, bacon, Lincolnshire sausage, baked beans, two hash browns, slice of toa                                             | <b>4.99</b> |
| Small breakfast (300) 435 kcal<br>Fried egg, bacon, Lincolnshire sausage, baked beans, hash brown<br>Add: Black pudding (178 kcal) <b>75p</b>                                                                               | 4.45        |
| Freedom breakfast 586 kcal<br>Two fried eggs, bacon, baked beans, two hash browns, mushroom, tomato                                                                                                                         | 4.45        |
| Large vegetarian breakfast (2) 1129 kcal<br>Two fried eggs, three vegan sausages, baked beans, three hash browns,<br>mushroom, tomato, two slices of toast                                                                  | 6.59        |
| <b>Vegetarian breakfast                                    </b>                                                                                                                                                             | 4.99        |
| Small vegetarian breakfast 🛛 🥸 🎆 291 kcal<br>Fried egg, vegan sausage, baked beans, hash brown, tomato                                                                                                                      | 4.45        |
| <b>Vegan breakfast @</b> 642 kcal<br>Two vegan sausages, baked beans, two hash browns, mushroom,<br>tomato, slice of toast, vegan spread                                                                                    | 4.61        |
| American breakfast 1258 kcal<br>Two fried eggs, two hash browns, maple-cured bacon, two Lincolnshire sausages,<br>four pancakes, maple-flavour syrup                                                                        | 6.85        |
| Small American breakfast 629 kcal<br>Fried egg, hash brown, maple-cured bacon, Lincolnshire sausage,<br>two pancakes, maple-flavour syrup                                                                                   | 4.99        |
| Porridge V & 100 252 kcal (plain)<br>Add: Banana Ø (110 kcal) 62p: Maple-flavour syrup Ø (125 kcal) 34p<br>Strawberries Ø (27 kcal) 62p: Blueberries Ø (17 kcal) 62p<br>Honey V (91 kcal) 34p: Sliced apple Ø (46 kcal) 62p | 2.09        |

## **Breakfast muffin deal**

| Includes tea, coffee or hot chocolate. Free refills                                                                                                                                                                        |                    |
|----------------------------------------------------------------------------------------------------------------------------------------------------------------------------------------------------------------------------|--------------------|
| <b>Egg &amp; cheese muffin ()</b> (55) 249 kcal<br>Fried egg, American-style cheese, in an English muffin                                                                                                                  | 3.31               |
| <b>Egg &amp; bacon muffin (566)</b> 314 kcal<br>Fried egg, bacon, American-style cheese, in an English muffin                                                                                                              | 3.77               |
| <b>Egg &amp; sausage muffin (300)</b> 417 kcal<br>Fried egg, Lincolnshire sausage, American-style cheese, in an English muffin                                                                                             | 3.77               |
| <b>Egg &amp; vegetarian sausage muffin V (1999)</b> 330 kcal<br>Fried egg, vegan sausage, American-style cheese, in an English muffin                                                                                      | 3.77               |
| Breakfast muffin (555) 482 kcal<br>Fried egg, Lincolnshire sausage, bacon, American-style cheese, in an English muf                                                                                                        | <b>4.01</b><br>fin |
| Smashed avocado muffin ⊘ ∞ ∞ ∞ 271 kcal<br>Guacamole, pico de gallo, on an English muffin, rocket<br>Add: Maple-cured bacon (91 kcal) 1.52; Poached egg ♥ (63 kcal) 93p<br>Grilled halloumi-style cheese ♥ (447 kcal) 1.97 | 4.01               |
| Add: Hash brown 🥥 (82 kcal) 46p                                                                                                                                                                                            | •••••              |

## Tea. coffee and hot chocolate-

Flat white V 92 kcal Cappuccino 🖤 102 kcal Latte 💟 113 kcal Mocha 🕥 147 kcal Espresso ⊘ 6 kcal Black coffee Ø 6 kcal White coffee V 24 kcal Hot chocolate 🚺 169 kcal Tea with semi-skimmed milk 💟 14 kcal

| Deli Deals <sup>®</sup> INCLUDES A DRINK <sup>®</sup>                                                                  |                                 |  |  |  |
|------------------------------------------------------------------------------------------------------------------------|---------------------------------|--|--|--|
| All wraps and paninis are freshly made to order.                                                                       |                                 |  |  |  |
| NEW 10" wraps A smaller wrap and filling.                                                                              |                                 |  |  |  |
| <b>Small brunch wrap</b> 559 kcal<br>Fried egg, bacon, Lincolnshire sausage, Cheddar cheese                            |                                 |  |  |  |
| <b>Small vegetarian brunch wrap </b> ♥ 545 kcal<br>Fried egg, two vegan sausages, Cheddar cheese                       | just-a-wrap,<br>without a drink |  |  |  |
| Small shawarma chicken <b>///</b> 502 kcal                                                                             | 3.66<br>each                    |  |  |  |
| Chicken thigh, Middle Eastern spices, Naga chilli and garlic & herb sauces, tomato, onion, rocket, fresh mint          | soft drink*<br><b>4.69</b>      |  |  |  |
| Small Quorn™ nuggets @ (555) 310 kcal<br>Salad leaves, tomato, cucumber, salsa                                         | each                            |  |  |  |
| Small southern-fried chicken <b>///</b> (555) 399 kcal<br>Salad leaves, smoky chipotle mayo                            | alcoholic drink*<br>6.22        |  |  |  |
| Small cold chicken breast 💋 🕸 🐯 277 kcal<br>Salad leaves, sweet chilli sauce                                           | each                            |  |  |  |
| Small fried halloumi-style cheese <b>//</b> 🛛 5 391 kcal<br>Salad leaves, sweet chilli sauce, tomato, cucumber<br>Add: |                                 |  |  |  |
| Small side salad 🥥 (46 kcal)<br>Small portion of chips 🧭 (329 kcal)                                                    | each <b>1.03</b>                |  |  |  |

## Burgers Includes A DRINK

| Beef burgers One 3oz beef patty.                                                                  |              |                  |  |
|---------------------------------------------------------------------------------------------------|--------------|------------------|--|
| Served with a small portion of chips (329 kcal, included in Calories below).                      |              |                  |  |
| American burger 696 kcal<br>Red onion, gherkin, ketchup, American-style mustard                   | soft drink*  | alcoholic drink* |  |
| Classic beef burger 677 kcal                                                                      | 6.04         | 7.57             |  |
| Iceberg lettuce, tomato, red onion                                                                | each         | each             |  |
| Skinny beef burger (555) 375 kcal<br>Iceberg lettuce, tomato, red onion, with a side salad, inste | ead of chips |                  |  |
|                                                                                                   |              |                  |  |

## Small pub classics Includes A DRINK

|                                                                                                           |             | <b>•</b>         |
|-----------------------------------------------------------------------------------------------------------|-------------|------------------|
| chips                                                                                                     | soft drink* | alcoholic drink* |
| hly battered cod and chips 🤗<br>or mushy peas 739 kcal                                                    | 8.44        | 9.97             |
| <b>tby breaded scampi</b><br>9 kcal or mushy peas 686 kcal.<br>eaded scampi                               | 8.44        | 9.97             |
| s of bread 🕥 (404 kcal) <b>1.34</b><br>le curry sauce 🥥 (118 kcal) <b>1.46</b>                            |             |                  |
| <b>shire cured ham,</b><br>iips ()) 455 kcal<br>Itshire cured ham, fried egg                              | 7.20        | 8.73             |
| <b>day brunch</b> 681 kcal<br>ausage, bacon, fried egg, baked beans, chips<br>Iding (178 kcal) <b>75p</b> | 7.49        | 9.02             |
| <b>etarian all-day brunch ♥</b> 611 kcal<br>sages, fried egg, baked beans, chips                          | 7.49        | 9.02             |

| <b>noon deal</b><br>, 2pm - 5pm<br>the above small pub classic meals. | soft drink*<br><b>6.67</b> | alcoholic drink*<br><b>8.20</b> |
|-----------------------------------------------------------------------|----------------------------|---------------------------------|
| the upove small pub classic means.                                    |                            |                                 |