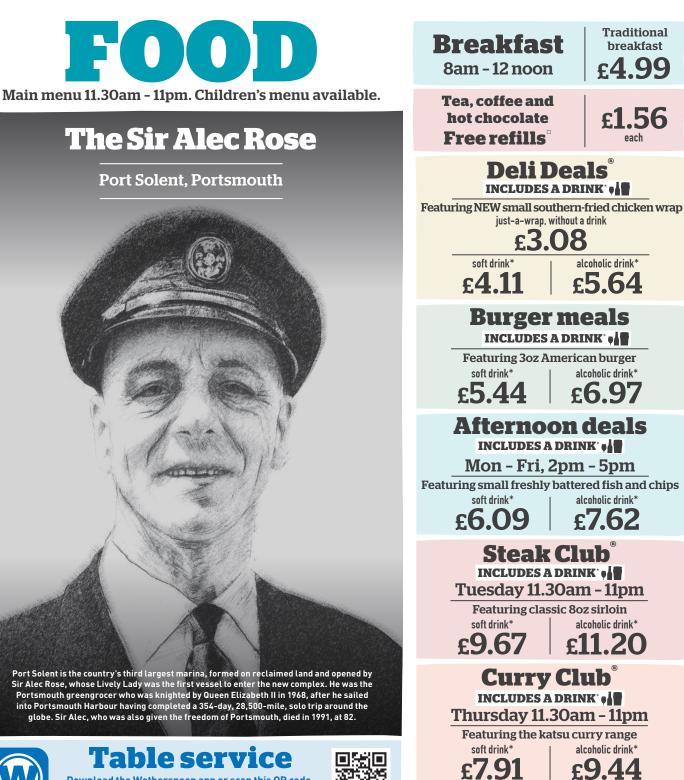

· 100% ·

BEEF

AND IRISH

**Food hygiene** rating We have been awarded the maximum food hygiene rating of 5 in our pub.

100% UK and

From farms in the UK

and Ireland, prime beef

steaks matured for 28

days. Traceable from

Irish beef

**RSPCA** 

ASSURED