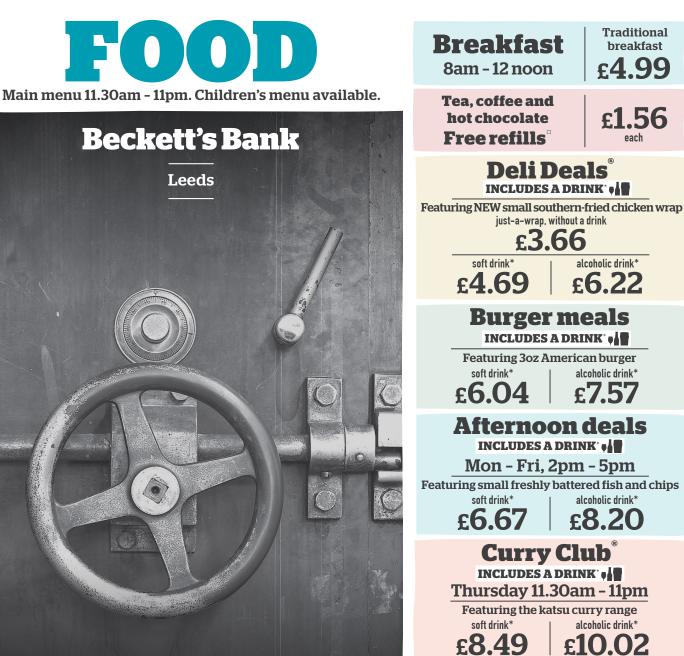

## Served BREAKFAST 8am - 12 noon

| <b>Large breakfast</b> 1343 kcal<br>Two fried eggs, bacon, two Lincolnshire sausages, baked beans,<br>three hash browns, mushroom, two slices of toast                               | 6.59 |
|--------------------------------------------------------------------------------------------------------------------------------------------------------------------------------------|------|
| <b>Traditional breakfast</b> 807 kcal<br>Fried egg, bacon, Lincolnshire sausage, baked beans,<br>two hash browns, slice of toast                                                     | 4.99 |
| Small breakfast (557) 435 kcal<br>Fried egg, bacon, Lincolnshire sausage, baked beans, hash brown                                                                                    | 4.45 |
| Add: Black pudding (178 kcal) <b>75p</b>                                                                                                                                             |      |
| <b>Freedom breakfast</b> 586 kcal<br>Fwo fried eggs, bacon, baked beans, two hash browns, mushroom, tomato                                                                           | 4.45 |
| Large vegetarian breakfast <b>№</b> 1129 kcal<br>Two fried eggs, three vegan sausages, baked beans, three hash browns,<br>mushroom, tomato, two slices of toast                      | 6.59 |
| <b>Vegetarian breakfast ()</b> 786 kcal<br>Two fried eggs, two vegan sausages, baked beans, two hash browns,<br>nushroom, tomato, slice of toast                                     | 4.99 |
| <b>Small vegetarian breakfast V 🕸 🐯</b> 291 kcal<br>Fried egg, vegan sausage, baked beans, hash brown, tomato                                                                        | 4.45 |
| <b>Vegan breakfast @</b> 642 kcal<br>Iwo vegan sausages, baked beans, two hash browns, mushroom,<br>iomato, slice of toast, vegan spread                                             | 4.61 |
| Porridge V & 100 252 kcal (plain)<br>kdd: Banana @ (110 kcal) 62p; Strawberries @ (27 kcal) 62p<br>Rueberries @ (17 kcal) 62p; Honey V (91 kcal) 34p<br>Sticed apple @ (46 kcal) 62p | 2.09 |
| Eggs Benedict 725 kcal<br>wo poached eggs, on an English muffin, with Wiltshire cured ham,<br>Iollandaise sauce, rocket                                                              | 5.14 |
| Mushroom Benedict 🔮 638 kcal<br>fwo poached eggs, on an English muffin, with mushroom,<br>follandaise sauce, rocket                                                                  | 5.14 |
| Miner's Benedict 939 kcal<br>wo poached eggs, on an English muffin, with black pudding,<br>łollandaise sauce, rocket                                                                 | 5.14 |
| Scrambled egg on toast 👽 570 kcal<br>Three eggs, buttered white bloomer toast                                                                                                        | 3.77 |
| Beans on toast 🔍 😵 566 kcal. Buttered white bloomer toast                                                                                                                            | 3.66 |
| Small beans on toast 💟 🚳 🐻 252 kcal<br>Buttered white bloomer toast                                                                                                                  | 2.62 |
| <b>Two slices of toast with jam or marmalade থ</b> 524 kcal<br>Vhite bloomer bread                                                                                                   | 2.47 |
| Fresh fruit @ 😵 🗺 200 kcal<br>Apple, banana, blueberries, strawberries                                                                                                               | 3.66 |
| <b>IEW Fresh fruit and yoghurt ()</b> (2) (3) kcal Apple, banana, blueberries, strawberries, Greek-style honey yoghurt                                                               | 4.45 |

| £ <b>1.56</b> |  |
|---------------|--|
|---------------|--|

| Flat white 9 92 kcal<br>Cappuccino 9 102 kcal<br>Latte 9 113 kcal<br>Mocha 9 147 kcal<br>Espresso 6 6 kcal<br>Black coffee 6 6 kcal | kcal Hot chocolate ♥ 169 kcal<br>Tea<br>with semi-skimmed milk ♥ 14 kcal<br>Dairy alternative: oat sachet Ø 4 kcal |                                                                               | kcal<br>4 kcal |
|-------------------------------------------------------------------------------------------------------------------------------------|--------------------------------------------------------------------------------------------------------------------|-------------------------------------------------------------------------------|----------------|
| Biscuits<br>Walkers shortbread<br>V 151 kcal<br>Belgian chocolate<br>biscuit V 129 kcal                                             | 71p<br>71p                                                                                                         | Stem ginger biscuit<br>V 123 kcal<br>Salted caramel<br>brownie bar V 316 kcal | 71p<br>1.64    |

for the facts drinkaware.co.uk 9

idwetherspoon.com ⊋ SIMNOGRILL  $\geq$ 

Built on the site of a wholesale wool warehouse and factory, this imposing building was a bank for very many years. It was a fine addition to Leeds' leading business street. The pub takes its name from Beckett's Bank, an impressive building further along Park Row, at the corner of Bond Street. It was designed by Sir Gilbert Scott in 1867. Established in 1758, it was Leeds' first bank and was later controlled by Sir John Beckett.

breakfast

£4.99

£1.56