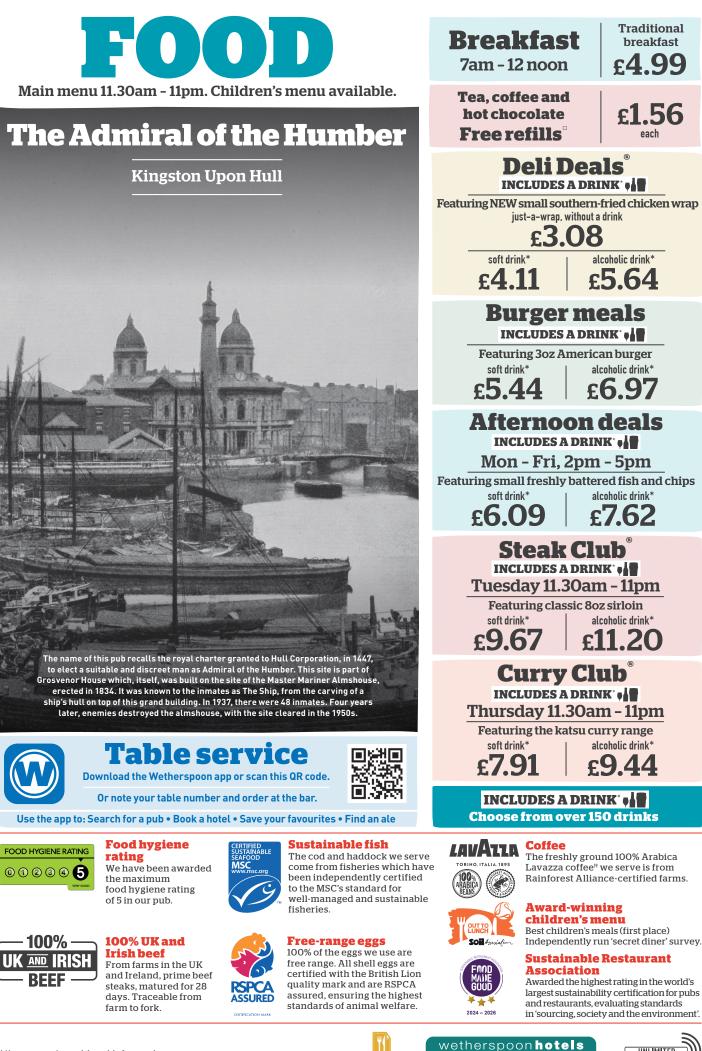

# BREAKFAST Served 7am - 12 noon

| Large breakfast 1343 kcal                                                                             | 6.59  |
|-------------------------------------------------------------------------------------------------------|-------|
| lwo fried eggs, bacon, two Lincolnshire sausages, baked beans,                                        |       |
| hree hash browns, mushroom, two slices of toast                                                       |       |
| Traditional breakfast 807 kcal                                                                        | 4.99  |
| Fried egg, bacon, Lincolnshire sausage, baked beans, two hash browns, slice of                        | toast |
| Small breakfast 👐 435 kcal                                                                            | 4.45  |
| ried egg, bacon, Lincolnshire sausage, baked beans, hash brown                                        |       |
| Add: Black pudding (178 kcal) <b>75p</b>                                                              |       |
| Freedom breakfast 586 kcal                                                                            | 4.45  |
| Two fried eggs, bacon, baked beans, two hash browns, mushroom, tomato                                 |       |
| Large vegetarian breakfast 💟 1129 kcal                                                                | 6.59  |
| Two fried eggs, three vegan sausages, baked beans, three hash browns,                                 |       |
| nushroom, tomato, two slices of toast                                                                 |       |
| <b>Vegetarian breakfast </b> 786 kcal                                                                 | 4.99  |
| ſwo fried eggs, two vegan sausages, baked beans, two hash browns,                                     |       |
| nushroom, tomato, slice of toast                                                                      |       |
| Small vegetarian breakfast V 🕸 🐻 291 kcal                                                             | 4.45  |
| ried egg, vegan sausage, baked beans, hash brown, tomato                                              |       |
| <b>Vegan breakfast 🧑</b> 642 kcal                                                                     | 4.61  |
| lwo vegan sausages, baked beans, two hash browns, mushroom,                                           |       |
| omato, slice of toast, vegan spread                                                                   |       |
| American breakfast 1258 kcal                                                                          | 6.85  |
| Two fried eggs, two hash browns, maple-cured bacon, two Lincolnshire sausage                          | es,   |
| our pancakes, maple-flavour syrup                                                                     | ( 00  |
| Small American breakfast 629 kcal                                                                     | 4.99  |
| Fried egg, hash brown, maple-cured bacon, Lincolnshire sausage,<br>wo pancakes, maple-flavour syrup   |       |
|                                                                                                       | 2.09  |
| Porridge 🔍 🧐 🎆 252 kcal (plain)<br>Add: Banana 🥥 (110 kcal) 62p: Maple-flavour syrup 🥥 (125 kcal) 34p | 2.09  |
| Strawberries @ (27 kcal) 62p; Blueberries @ (17 kcal) 62p                                             |       |
| loney 💟 (91 kcal) <b>34p</b> ; Sliced apple 🥥 (46 kcal) <b>62p</b>                                    |       |

#### Small pub classics Includes A DRINK

each **1.53** 

soft drink\* alcoholic drink\*

7.62

6.09

| Fish and chips                                                                                                                          | soft drink* | alcoholic drink* |
|-----------------------------------------------------------------------------------------------------------------------------------------|-------------|------------------|
| Small freshly battered cod and chips  Peas 681 kcal or mushy peas 739 kcal                                                              | 7.84        | 9.37             |
| Small Whitby breaded scampi<br>Chips, peas 629 kcal or mushy peas 686 kcal.<br>Four Whitby breaded scampi                               | 7.84        | 9.37             |
| Add: Two slices of bread 父 (404 kcal) <b>1.34</b><br>Chip shop-style curry sauce 🥥 (118 kcal) <b>1.46</b>                               |             |                  |
| Small Wiltshire cured ham,<br>egg and chips (7777) 455 kcal<br>One slice of Wiltshire cured ham, fried egg                              | 6.61        | 8.14             |
| Small all-day brunch 681 kcal<br>Lincolnshire sausage, bacon, fried egg, baked beans, chips<br>Add: Black pudding (178 kcal) <b>75p</b> | 6.91        | 8.44             |
| <b>Small vegetarian all-day brunch 1</b> 1 kcal<br>Two vegan sausages, fried egg, baked beans, chips                                    | 6.91        | 8.44             |
| Afternoon deal                                                                                                                          |             |                  |

#### Pub classics INCLUDES A DRINK

| I UD CIUSSICS MCLODESND                                                                                |                |                  |
|--------------------------------------------------------------------------------------------------------|----------------|------------------|
| Fish and chips                                                                                         | soft drink*    | alcoholic drink* |
| Freshly battered cod and chips 🤣<br>Peas 1240 kcal or mushy peas 1298 kcal                             | 10.08          | 11.61            |
| Whitby breaded scampi                                                                                  | 10.08          | 11.61            |
| Chips, peas 1135 kcal or mushy peas 1192 kcal.<br>Eight Whitby breaded scampi                          |                |                  |
| Add: Two slices of bread (404 kcal) 1.34                                                               |                | •••••            |
| Chip shop-style curry sauce 🥥 (118 kcal) 1.46                                                          |                |                  |
| All-day brunch 1245 kcal                                                                               | 9.72           | 11.25            |
| Two fried eggs, bacon, two Lincolnshire sausages, baked be<br>Add: Black pudding (178 kcal) <b>75p</b> | ans, chips     |                  |
| Vegetarian all-day brunch V 1023 kcal                                                                  | 9.72           | 11.25            |
| Two fried eggs, three vegan sausages, baked beans, chips                                               | 1.12           | 11.25            |
| Steak & kidney pudding Peas, onion & red wine grav                                                     | N 8.32         | 9.85             |
| Choose: Mashed potato 963 kcal; Chips 1279 kcal                                                        | /y 0.52        | 7.05             |
| Bangers and mash 894 kcal                                                                              | 8.32           | 9.85             |
| Three Lincolnshire sausages, peas, onion & red wine gravy                                              |                |                  |
| Vegetarian bangers and mash 💟 635 kcal                                                                 | 8.32           | 9.85             |
| Three vegan sausages, peas, onion & red wine gravy                                                     |                |                  |
| Wiltshire cured ham, eggs and chips 856 kca                                                            | al <b>7.73</b> | 9.26             |
| Two slices of Wiltshire cured ham, two fried eggs                                                      |                | 0.07             |
| Sausages, chips and beans 1170 kcal<br>Three Lincolnshire sausages                                     | 7.73           | 9.26             |
| Vegan sausages, chips and beans @ 910 kcal                                                             | 7.73           | 9.26             |
| Three vegan sausages                                                                                   | 7170           | 7120             |
| NEW Chilli bean non-carne 🖉 🐼 635 kcal                                                                 | 8.32           | 9.85             |
| Red peppers, red kidney and black turtle beans, smoky chip                                             |                |                  |
| Afternoon deal                                                                                         |                |                  |
| Mon Fri 2nm Enm                                                                                        | soft drink*    | alcoholic drink* |

| Steaks and grills INCLUDES A DRINK |
|------------------------------------|
|------------------------------------|

From farms in the UK and Ireland, prime beef steaks (traceable from farm to fork), matured for 28 days, seasoned with a steak-seasoning blend and freshly cooked to your liking. soft drink\*

| cooked to your liking.                                                               | soft drink*                 | alcoholic drink* |
|--------------------------------------------------------------------------------------|-----------------------------|------------------|
| Classic 8oz sirloin steak 459 kcal                                                   | 11.25                       | 12.78            |
| Classic 10oz rib-eye steak 717 kcal                                                  | 13.75                       | 15.28            |
| Choose: Side salad 87 kcal; Mediterranean salad 198 kcal; Jac                        | c <mark>ket potato</mark> 2 | 25 kcal          |
| Mashed potato 143 kcal; Chips 602 kcal                                               |                             |                  |
| Gourmet 8oz sirloin steak 712 kcal                                                   | 13.59                       | 15.12            |
| Gourmet 10oz rib-eye steak 965 kcal                                                  | 16.09                       | 17.62            |
| Peas, tomato, mushroom, three onion rings, steak sauce                               |                             |                  |
| Choose: Side salad 87 kcal; Mediterranean salad 198 kcal; Ja                         | <mark>cket potato</mark> 2  | 25 kcal          |
| Mashed potato 143 kcal; Chips 602 kcal                                               |                             |                  |
| Add your choice of steak sauce: Creamy peppercorn sauce (74                          | ,                           |                  |
| Jack Daniel's® Tennessee Honey glaze Ѵ (87 kcal) 1.82 eac                            | h                           |                  |
| Below meals are served with peas,<br>tomato and mushroom.                            | soft drink*                 | alcoholic drink* |
| BBQ chicken melt                                                                     | 10.08                       | 11.61            |
| Char-grilled chicken, Cheddar cheese, bacon, BBQ sauce                               | 10.00                       | 11.01            |
| Choose: Side salad 🚳 609 kcal: Mediterranean salad 739 kca                           | l                           |                  |
| Jacket potato 🚳 856 kcal; Mashed potato 827 kcal; Chips 114                          | 3 kcal                      |                  |
| 5oz gammon and egg                                                                   | 8.73                        | 10.26            |
| Choose: Side salad 🥯 뻀 402 kcal; Mediterranean salad 53                              | 32 kcal                     |                  |
| Jacket potato 🐵 649 kcal; Mashed potato 620 kcal; Chips 936                          | kcal                        |                  |
| 10oz gammon and eggs                                                                 | 11.89                       | 13.42            |
| Choose: Side salad 611 kcal; Mediterranean salad 741 kcal                            |                             |                  |
| Jacket potato 858 kcal; Mashed potato 829 kcal; Chips 1146 k                         |                             |                  |
| Mixed grill                                                                          | 11.89                       | 13.42            |
| Gammon, pork loin, rump, lamb, Lincolnshire sausage                                  |                             |                  |
| Choose: Side salad 984 kcal; Mediterranean salad 1114 kcal                           |                             |                  |
| Jacket potato 1231 kcal; Mashed potato 1202 kcal; Chips 1519                         |                             |                  |
| Large mixed grill                                                                    | 13.65                       | 15.18            |
| Gammon, pork loin, rump, lamb, two Lincolnshire sausages, fried egg, six onion rings |                             |                  |
| Choose: Side salad 1477 kcal: Mediterranean salad 1607 kcal                          |                             |                  |
| Jacket potato 1724 kcal; Mashed potato 1696 kcal; Chips 2012                         | kcal                        |                  |
| sucher porties 1724 rout, musica portato 1070 rout, ompo 2012                        | nout                        |                  |

## Curries Includes A DRINK

| Classic curries With basmati pilau rice, plain naan and poppadums.<br>Mangalorean roasted cauliflower & spinach curry <i>ff</i> @ 3927 kcal |                                    |                                          |
|---------------------------------------------------------------------------------------------------------------------------------------------|------------------------------------|------------------------------------------|
| Chicken tikka masala // 1190 kcal<br>Chicken jalfrezi /// 😵 935 kcal<br>Beef Madras //// 1043 kcal                                          | soft drink*<br><b>9.84</b><br>each | alcoholic drink*<br><b>11.37</b><br>each |
| NEW Sri Lankan prawn & fish curry 🕬                                                                                                         | 🕫 🕫 1045 kcal                      |                                          |
| Change your plain naan to a garlic naan 💟 (add 92 kcal) 47p                                                                                 |                                    |                                          |
| Simple curries With basmati pilau rice or chips.                                                                                            |                                    |                                          |
| Simple Mangalorean roasted cauliflower & spinach curry <b>//</b><br>Choose: Basmati pilau rice 2568 kcal; Chips 970 kcal                    |                                    |                                          |
| Simple chicken tikka masala 📁<br>Choose: Basmati pilau rice 830 kcal; Chips 1232 kcal                                                       | soft drink*<br><b>7.62</b>         | alcoholic drink*<br><b>9.15</b>          |
| Simple chicken jalfrezi <b>FFF</b><br>Choose: Basmati pilau rice 😳 575 kcal; Chips 977 kcal                                                 | each                               | each                                     |
| Simple beef Madras ////<br>Choose: Basmati pilau rice 684 kcal; Chips 1086 kcal                                                             |                                    |                                          |
| Add: One vegetable samosa and two onion bhajis 💋 🥥 (293 kcal) 1.76<br>Two plain poppadums 🥥 (86 kcal) 47p                                   |                                    |                                          |

NEW Bombay potatoes 🗾 🕢 (318 kcal) 2.18

| Katsu curries With a mild Japanese-style ka<br>coconut-flavour rice, sliced chillies and coriande<br>Katsu grilled chicken curry 🐼 542 kcal. Slice    | er.                                |                                          |
|-------------------------------------------------------------------------------------------------------------------------------------------------------|------------------------------------|------------------------------------------|
| Katsu Quorn <sup>™</sup> nugget curry @ 686 kcal<br>Eight coated pieces<br>Katsu chicken curry 828 kcal<br>Sliced whole breaded chicken breast fillet | soft drink*<br><b>8.73</b><br>each | alcoholic drink*<br><b>10.26</b><br>each |
|                                                                                                                                                       |                                    |                                          |