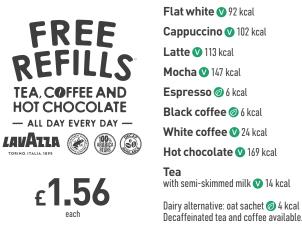

s, available to book direct on our website;

Prosecco by the bottle (200ml and 750ml), cocktail pitchers, spritz cocktails, liqueurs, bombs, shots and any drink not listed on the drinks menu. Mixers exclude J20 and all canned

app and on the telephone. <sup>§</sup>Statement of daily Calorie needs from the Department of Health & Social Care. <sup>III</sup>Excluding decaffeinated. \*Drinks exclude bottled wine, sparkling wine,

soft drinks, except Monster. An alternative may be offered for Coldwater Creek wines. Spirit measure offered is 25ml in all free houses, except Northern Ireland (35ml)

#### 93p 1.57 Baked beans ⊘ 126 kcal Two mushrooms 🧭 100 kcal 93p 1.63 Two grilled tomato halves @ 16 kcal 52p Grilled halloumi-style cheese 💟 447 kcal 1.97 93p 93p

# Tea. coffee and hot chocolate -



### **Biscuits**

Walkers shortbread (V) 151 kcal 71p Stem ginger biscuit V 123 kcal 71p Belgian chocolate biscuit V 129 kcal 71p Salted caramel brownie bar (V) 316 kcal 1.64

## for the facts drinkaware.co.uk 🕸 idwetherspoon.com

SCO

be found on our customer information screen, website and Wetherspoon app. Adults need around 2000 kcal a day.§



3.88

5.14

5.14

5.14

4.99

4.99 4.30

3.54

3.25

3.77

3.66

2.47

3.66

4.45

4.36

4.36





BEEF



Work started on building The Corn Exchange in 1852 and was completed two years later. Unfortunately, few stallholders used the new building and, for the next 50 years, it was used for auctions and other events. In 1912, the building was converted into the Olympia Picture Palace. It was formally opened by the provost on 8 July 1912 and is n