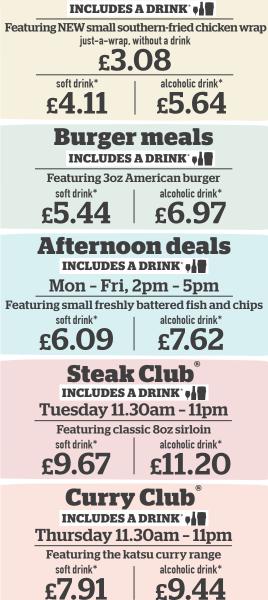

£4.99

£1.56

INCLUDES A DRINK<sup>®</sup> **Choose from over 150 drinks** 

## Deli Deals INCLUDES A DRINK

All wraps and paninis are freshly made to order.

| <b>NEW</b> 10" wraps A smaller wrap and filling.                   |                             |   |
|--------------------------------------------------------------------|-----------------------------|---|
| Small brunch wrap 559 kcal                                         |                             |   |
| Fried egg, bacon, Lincolnshire sausage, Cheddar cheese             | just-a-wrap,                |   |
| Small vegetarian brunch wrap V 545 kcal                            | without a drin              |   |
| Fried egg, two vegan sausages, Cheddar cheese                      | 3.08                        |   |
| Small shawarma chicken 🖉 🌈 502 kcal                                | each                        |   |
| Chicken thigh, Middle Eastern spices, Naga chilli and garlic & her |                             |   |
| tomato, onion, rocket, fresh mint                                  | soft drink*                 |   |
| Small Quorn <sup>™</sup> nuggets Ø (555) 310 kcal                  | 4.11                        |   |
| Salad leaves, tomato, cucumber, salsa                              | each                        | - |
| Small southern-fried chicken                                       | alcoholic drink             | * |
| Salad leaves, smoky chipotle mayo                                  | 5.64                        |   |
| Small cold chicken breast <b>//</b> 52 (7777 kcal                  | each                        |   |
| Salad leaves, sweet chilli sauce                                   |                             |   |
| Small fried halloumi-style cheese 🖊 🔍 🎆                            | 391 kcal                    |   |
| Salad leaves, sweet chilli sauce, tomato, cucumber                 |                             |   |
| Add: Small side salad 🥥 (46 kcal); Small portion of chips 🥥        | (329 kcal) <b>1.03</b> each |   |
| 12" wraps                                                          |                             |   |

# Burgers Includes A DRINK

| Beef burgers made with 100% British                                                                                       | beef, fresh                        | ly cooked to                            | order. Traceable from farm to fork.                                                                                                            |
|---------------------------------------------------------------------------------------------------------------------------|------------------------------------|-----------------------------------------|------------------------------------------------------------------------------------------------------------------------------------------------|
| Beef burgers One 3oz beef patty.<br>Served with a small portion of chips (329 kcal, in<br>American burger 6% kcal         | ıcluded in Cal                     | lories below).                          | Gourmet burgers<br>Served with chips, six onion rings                                                                                          |
| Red onion, gherkin, Ketchup, American-style mustard<br>Classic beef burger 677 kcal<br>Iceberg lettuce, tomato, red onion | soft drink*<br><b>5.44</b><br>each | alcoholic drink*<br><b>6.97</b><br>each | Ultimate burger 1656 kcal<br>Two 3oz beef patties, maple-cured bacon<br>Caledonian burger 1714 kcal<br>Two 3oz beef patties, haggis, whisky sa |
| Skinny beef burger (555) 375 kcal<br>Iceberg lettuce, tomato, red onion, with a side salad, inst                          | ead of chips                       |                                         | Tennessee burger                                                                                                                               |

| Small pub classics INC                                                                                                                  | LUDES A D   | RINK •                          |
|-----------------------------------------------------------------------------------------------------------------------------------------|-------------|---------------------------------|
| Small freshly battered haddock and chips<br>Peas 687 kcal or mushy peas 744 kcal                                                        | soft drink* | alcoholic drink*<br><b>9.37</b> |
| Small Whitby breaded scampi<br>Chips, peas 629 kcal or mushy peas 686 kcal.<br>Four Whitby breaded scampi                               | 7.84        | 9.37                            |
| Add: Two slices of bread 父 (404 kcal) <b>1.34</b><br>Chip shop-style curry sauce 🧭 (118 kcal) <b>1.46</b>                               |             |                                 |
| Small Wiltshire cured ham,<br>egg and chips 600 455 kcal<br>One slice of Wiltshire cured ham, fried egg                                 | 6.61        | 8.14                            |
| Small all-day brunch 681 kcal<br>Lincolnshire sausage, bacon, fried egg, baked beans, chips<br>Add: Black pudding (178 kcal) <b>75p</b> | 6.91        | 8.44                            |
| Small vegetarian all-day brunch ♥ 611 kcal<br>Two vegan sausages, fried egg, baked beans, chips                                         | 6.91        | 8.44                            |
| Afternoon deal                                                                                                                          | soft drink* | alcoholic drink*                |

soft drink\* alcoholic drink\*

7.62

6.09

Mon - Fri, 2pm - 5pm

Choose from the above small pub classic me

### Pub classics Includes A DRINK

| attered haddock and chips 🤗<br>al or mushy peas 1308 kcal                                                       | soft drink*<br><b>10.08</b>  |                                  |
|-----------------------------------------------------------------------------------------------------------------|------------------------------|----------------------------------|
| eaded scampi<br>135 kcal or mushy peas 1192 kcal.<br>rreaded scampi                                             | 10.08                        | 11.61                            |
| es of bread 🔍 (404 kcal) <b>1.34</b><br>I <b>le curry sauce @</b> (118 kcal) <b>1.46</b>                        |                              |                                  |
| r <b>unch</b> 1245 kcal<br>s, bacon, two Lincolnshire sausages, baked bea<br><b>dding</b> (178 kcal) <b>75p</b> | <b>9.72</b> ans, chips       | 11.25                            |
| n all-day brunch ♥ 1023 kcal<br>s, three vegan sausages, baked beans, chips                                     | 9.72                         | 11.25                            |
| idney pudding Peas, onion & red wine grav<br>ed potato 963 kcal; Chips 1279 kcal                                | y <b>8.32</b>                | 9.85                             |
| and mash 894 kcal<br>shire sausages, peas, onion & red wine gravy                                               | 8.32                         | 9.85                             |
| n bangers and mash V 635 kcal<br>ausages, peas, onion & red wine gravy                                          | 8.32                         | 9.85<br>9.26                     |
| cured ham, eggs and chips 856 kca<br>Wiltshire cured ham, two fried eggs<br><b>5, chips and beans</b> 1170 kcal | 7.73                         | 9.20                             |
| shire sausages<br>Isages, chips and beans Ø 910 kcal                                                            | 7.73                         | 9.26                             |
| ausages<br>I <b>i bean non-carne /</b> @ 38 635 kcal<br>red kidney and black turtle beans, smoky chipc          | <b>8.32</b> otle sauce, rice | <b>9.85</b><br>e, tortilla chips |
| rnoon deal                                                                                                      | soft drink*                  | alcoholic drink*                 |

| noon ueal                      | soft drink* | alcoholic drink* |
|--------------------------------|-------------|------------------|
| ri, 2pm - 5pm                  | 7.27        | 8.80             |
| n the above pub classic meals. |             |                  |